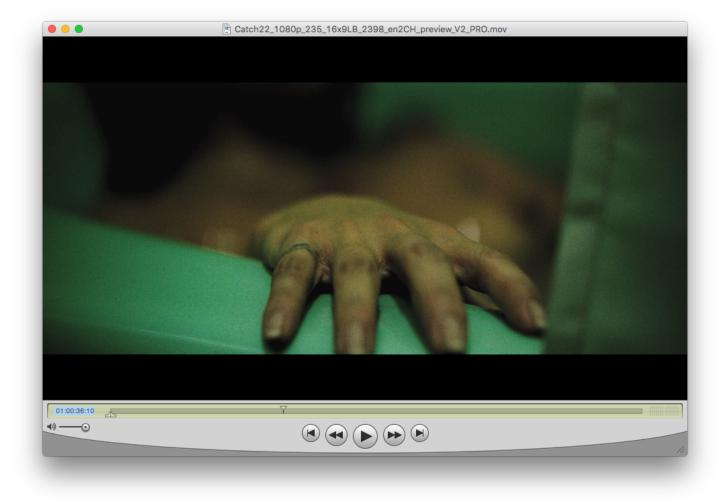

## **QC ISSUE SUMMARY**

Catch 22

V2 QC FAIL - CCW 11.14.16 Fail: Nudity, Language, Censorship Dropout and URL. Flag: Buzzing, and Duplicate frames

| QC ISSU         | ES AND T           | IMECODES TIMECOD                                    | E FORMAT: Quicktime Non-Dro                        | p Frame             |
|-----------------|--------------------|-----------------------------------------------------|----------------------------------------------------|---------------------|
| ISSUE<br>NUMBER | EXAMPLE<br>IMAGE # | VIDEO QUALITY ISSUE                                 | ISSUE TIME CODE START                              | ISSUE TIME CODE END |
| 01              | N/A                | *FLAG* Buzzing - Effect                             | 01:00:30:08                                        | 01:00:31:17         |
| 02              | 1                  | Nudity - Not Blurred enough - Critical              | 01:00:36:05                                        | 01:00:36:12         |
| 03              | 2                  | Language - Fuck - Can still hear faintly - Critical | ck - Can still hear faintly - Critical 01:00:36:20 |                     |
| 04              | N/A                | Censorship Dropout - Intermittent - Critial         | 01:00:38:00                                        | 01:00:56:15         |
| 05              | 3                  | Language - Fuck - Can still hear faintly - Critical | 01:00:56:01                                        | 01:00:56:15         |
| 06              | 4                  | Nudity - Critical                                   | 01:01:15:20                                        | 01:01:16:21         |
| 07              | 5                  | *FLAG* Freeze Frame - Effect                        | 01:01:23:09                                        | 01:01:25:09         |
| 08              | 6                  | *FLAG* Duplicate Frames - Effect                    | 01:01:25:09                                        | 01:01:26:11         |
| 09              | 7                  | URL - Catch22movie.com - Critical                   | 01:01:43:10                                        | 01:01:50:11         |
| 10              |                    |                                                     |                                                    |                     |
| 11              |                    |                                                     |                                                    |                     |
| 12              |                    |                                                     |                                                    |                     |
| 13              |                    |                                                     |                                                    |                     |
| 14              |                    |                                                     |                                                    |                     |
| 15              |                    |                                                     |                                                    |                     |
| 16              |                    |                                                     |                                                    |                     |
| 17              |                    |                                                     |                                                    |                     |
| 18              |                    |                                                     |                                                    |                     |
| 19              |                    |                                                     |                                                    |                     |
| 20              |                    |                                                     |                                                    |                     |
| 21              |                    |                                                     |                                                    |                     |
| 22              |                    |                                                     |                                                    |                     |
| 23              |                    |                                                     |                                                    |                     |
| 24              |                    |                                                     |                                                    |                     |
| 25              |                    |                                                     |                                                    |                     |
| 26              |                    |                                                     |                                                    |                     |
| 27              |                    |                                                     |                                                    |                     |
| 28              |                    |                                                     |                                                    |                     |
| 29              |                    |                                                     |                                                    |                     |
| 30              |                    |                                                     |                                                    |                     |