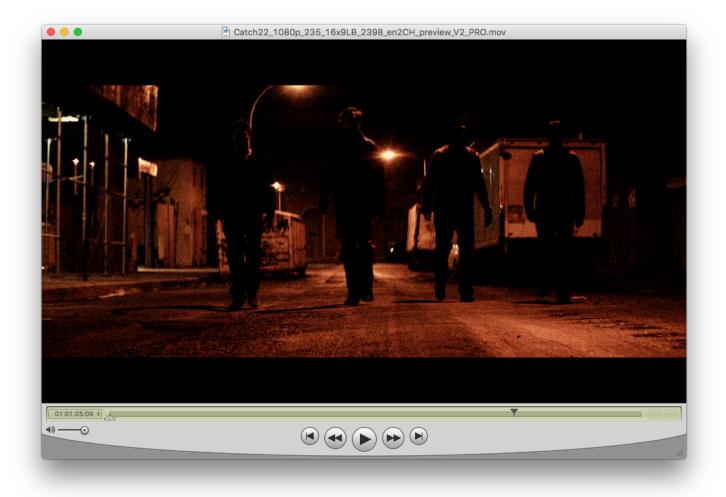

## **QC ISSUE SUMMARY**

Catch 22

V2 QC FAIL - CCW 11.14.16 Fail: Nudity, Language, Censorship Dropout and URL. Flag: Buzzing, and Duplicate frames

| QC ISSU         | ES AND T           | IMECODES TIMECOD                                    | E FORMAT: Quicktime Non-Dro                        | p Frame             |
|-----------------|--------------------|-----------------------------------------------------|----------------------------------------------------|---------------------|
| ISSUE<br>NUMBER | EXAMPLE<br>IMAGE # | VIDEO QUALITY ISSUE                                 | ISSUE TIME CODE START                              | ISSUE TIME CODE END |
| 01              | N/A                | *FLAG* Buzzing - Effect                             | 01:00:30:08                                        | 01:00:31:17         |
| 02              | 1                  | Nudity - Not Blurred enough - Critical              | 01:00:36:05                                        | 01:00:36:12         |
| 03              | 2                  | Language - Fuck - Can still hear faintly - Critical | ck - Can still hear faintly - Critical 01:00:36:20 |                     |
| 04              | N/A                | Censorship Dropout - Intermittent - Critial         | 01:00:38:00                                        | 01:00:56:15         |
| 05              | 3                  | Language - Fuck - Can still hear faintly - Critical | 01:00:56:01                                        | 01:00:56:15         |
| 06              | 4                  | Nudity - Critical                                   | 01:01:15:20                                        | 01:01:16:21         |
| 07              | 5                  | *FLAG* Freeze Frame - Effect                        | 01:01:23:09                                        | 01:01:25:09         |
| 08              | 6                  | *FLAG* Duplicate Frames - Effect                    | 01:01:25:09                                        | 01:01:26:11         |
| 09              | 7                  | URL - Catch22movie.com - Critical                   | 01:01:43:10                                        | 01:01:50:11         |
| 10              |                    |                                                     |                                                    |                     |
| 11              |                    |                                                     |                                                    |                     |
| 12              |                    |                                                     |                                                    |                     |
| 13              |                    |                                                     |                                                    |                     |
| 14              |                    |                                                     |                                                    |                     |
| 15              |                    |                                                     |                                                    |                     |
| 16              |                    |                                                     |                                                    |                     |
| 17              |                    |                                                     |                                                    |                     |
| 18              |                    |                                                     |                                                    |                     |
| 19              |                    |                                                     |                                                    |                     |
| 20              |                    |                                                     |                                                    |                     |
| 21              |                    |                                                     |                                                    |                     |
| 22              |                    |                                                     |                                                    |                     |
| 23              |                    |                                                     |                                                    |                     |
| 24              |                    |                                                     |                                                    |                     |
| 25              |                    |                                                     |                                                    |                     |
| 26              |                    |                                                     |                                                    |                     |
| 27              |                    |                                                     |                                                    |                     |
| 28              |                    |                                                     |                                                    |                     |
| 29              |                    |                                                     |                                                    |                     |
| 30              |                    |                                                     |                                                    |                     |