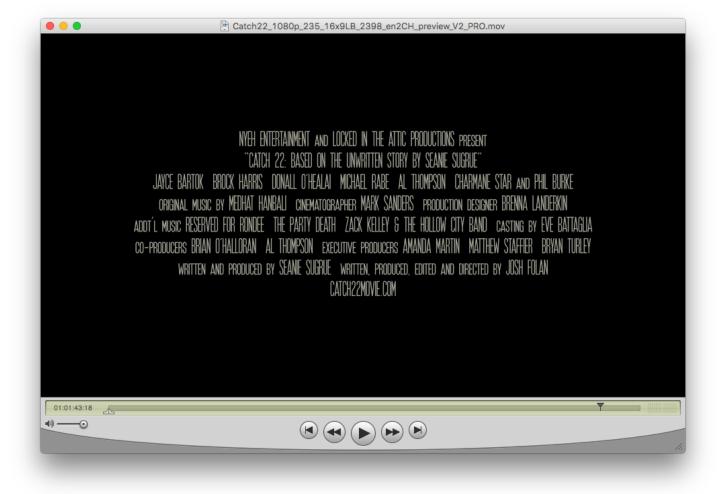

## **QC ISSUE SUMMARY**

Catch 22

V2 QC FAIL - CCW 11.14.16 Fail: Nudity, Language, Censorship Dropout and URL. Flag: Buzzing, and Duplicate frames

| QC ISSU         | ES AND T           | IMECODES TIMECOD                                    | E FORMAT: Quicktime Non-Dro                        | p Frame             |
|-----------------|--------------------|-----------------------------------------------------|----------------------------------------------------|---------------------|
| ISSUE<br>NUMBER | EXAMPLE<br>IMAGE # | VIDEO QUALITY ISSUE                                 | ISSUE TIME CODE START                              | ISSUE TIME CODE END |
| 01              | N/A                | *FLAG* Buzzing - Effect                             | 01:00:30:08                                        | 01:00:31:17         |
| 02              | 1                  | Nudity - Not Blurred enough - Critical              | 01:00:36:05                                        | 01:00:36:12         |
| 03              | 2                  | Language - Fuck - Can still hear faintly - Critical | ck - Can still hear faintly - Critical 01:00:36:20 |                     |
| 04              | N/A                | Censorship Dropout - Intermittent - Critial         | 01:00:38:00                                        | 01:00:56:15         |
| 05              | 3                  | Language - Fuck - Can still hear faintly - Critical | 01:00:56:01                                        | 01:00:56:15         |
| 06              | 4                  | Nudity - Critical                                   | 01:01:15:20                                        | 01:01:16:21         |
| 07              | 5                  | *FLAG* Freeze Frame - Effect                        | 01:01:23:09                                        | 01:01:25:09         |
| 08              | 6                  | *FLAG* Duplicate Frames - Effect                    | 01:01:25:09                                        | 01:01:26:11         |
| 09              | 7                  | URL - Catch22movie.com - Critical                   | 01:01:43:10                                        | 01:01:50:11         |
| 10              |                    |                                                     |                                                    |                     |
| 11              |                    |                                                     |                                                    |                     |
| 12              |                    |                                                     |                                                    |                     |
| 13              |                    |                                                     |                                                    |                     |
| 14              |                    |                                                     |                                                    |                     |
| 15              |                    |                                                     |                                                    |                     |
| 16              |                    |                                                     |                                                    |                     |
| 17              |                    |                                                     |                                                    |                     |
| 18              |                    |                                                     |                                                    |                     |
| 19              |                    |                                                     |                                                    |                     |
| 20              |                    |                                                     |                                                    |                     |
| 21              |                    |                                                     |                                                    |                     |
| 22              |                    |                                                     |                                                    |                     |
| 23              |                    |                                                     |                                                    |                     |
| 24              |                    |                                                     |                                                    |                     |
| 25              |                    |                                                     |                                                    |                     |
| 26              |                    |                                                     |                                                    |                     |
| 27              |                    |                                                     |                                                    |                     |
| 28              |                    |                                                     |                                                    |                     |
| 29              |                    |                                                     |                                                    |                     |
| 30              |                    |                                                     |                                                    |                     |